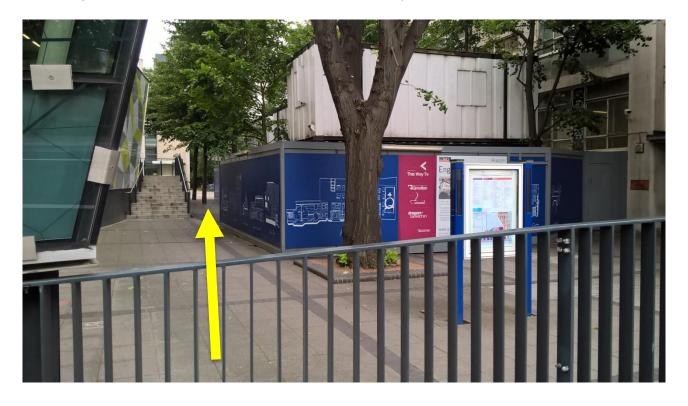

#### From Mile End Road:

Pass through the gated area and along the walkway, bringing you out into Godward Square. The sports hall is located just to the left of the Qmotion Fitness Centre and Drapers' Bar.