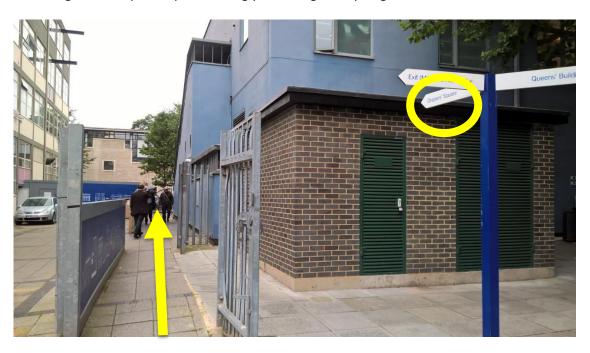

### From Bancroft Road:

Please follow signs for Drapers' Square, taking you through an open gated area.

Both of these bring you out into Godward Square, where you should see signs towards the sports hall