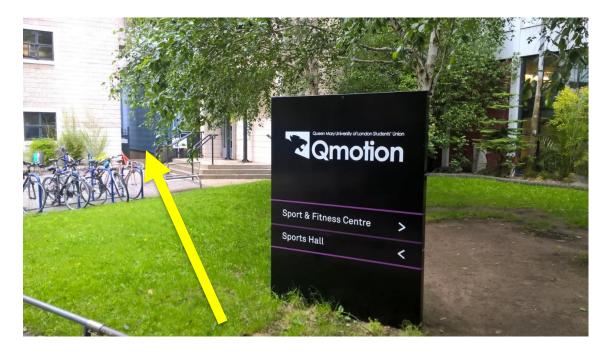

Qmotion Health and Fitness Centre, 15 Godward Square (Also known as Drapers' Square), Mile End, E1 4FZ

### From Bancroft Road:

Please follow signs for Drapers' Square, taking you through an open gated area.

Both of these bring you out into Godward Square, where you should see signs towards the sports hall